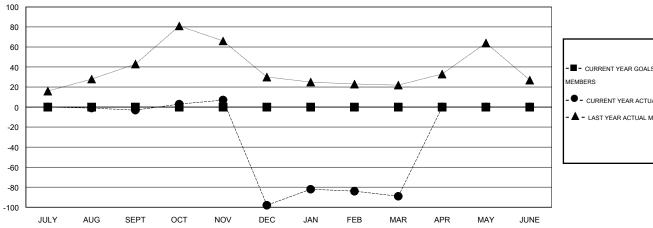

#### GOALS AND ACTUAL MEMBERS CUMULATIVE

| CURRENT YEAR GOALS FOR NEW        |
|-----------------------------------|
| MEMBERS                           |
| - ● - CURRENT YEAR ACTUAL MEMBERS |
| - ▲ - LAST YEAR ACTUAL MEMBERS    |